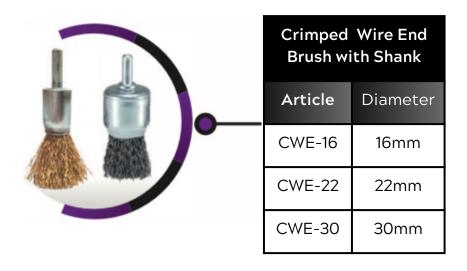

D TO OFFER ITS
CUSTOMERS THE BEST
PRICE/PERFORMANCE
PRODUCTS.

WITH ITS TECHNICAL FIELD SERVICE, PGA OFFERS ITS CUSTOMERS THE HIGH QUALITY OF SERVICE REQUIRED BY THE MANUFACTURING INDUSTRY, PROVIDING THEM WITH CUSTOMIZED SOLUTIONS ACCORDING TO THEIR APPLICATIONS AND NEEDS, ESPECIALLY FOR THE FOUNDRY, SHIPYARD AND AUTOMOTIVE SECTORS.

#### **PGA INDUSTRIAL PRODUCTS**



#### CRIMPED WIRE







#### CRIMPED WIRE





### CRIMPED WIRE



#### Crimped Wire Wheel -Stainless

| Article  | Diameter |  |  |
|----------|----------|--|--|
| CWWS-80  | 80mm     |  |  |
| CWWS-100 | 100mm    |  |  |
| CWWS-125 | 125mm    |  |  |
| CWWS-150 | 150mm    |  |  |
| CWWS-175 | 175mm    |  |  |
| CWWS-200 | 200mm    |  |  |
| CWWS-250 | 250mm    |  |  |
| CWWS-300 | 300mm    |  |  |



#### CRIMPED WIRE







#### CRIMPED WIRE





#### **KNOT**







## **KNOT**



| Knot Wheel |          |          |        |           |
|------------|----------|----------|--------|-----------|
| Article    | Diameter | Knot PCS | Arbor  | Thickness |
| KW-125     | 125mm    | 35       | 22.2mm | 6mm       |
| KW-178/30  | 178mm    | 30       | 22.2mm | 13mm      |
| KW-178/52  | 178mm    | 52       | 22.2mm | 6mm       |
| KW-200     | 200mm    | 32       | 26mm   | 13mm      |
| KW-250     | 250mm    | 51       | 80mm   | 13mm      |
| KW-300     | 300mm    | 68       | 80mm   | 13mm      |



## **KNOT**



| Knot Wheel with Nut |          |          |                 |           |
|---------------------|----------|----------|-----------------|-----------|
| Article             | Diameter | Knot PCS |