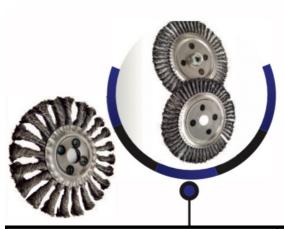

## **KNOT**

| Knot Wheel |          |          |        |           |
|------------|----------|----------|--------|-----------|
| Article    | Diameter | Knot PCS | Arbor  | Thickness |
| KW-125     | 125mm    | 35       | 22.2mm | 6mm       |
| KW-178/30  | 178mm    | 30       | 22.2mm | 13mm      |
| KW-178/52  | 178mm    | 52       | 22.2mm | 6mm       |
| KW-200     | 200mm    | 32       | 26mm   | 13mm      |
| KW-250     | 250mm    | 51       | 80mm   | 13mm      |
| KW-300     | 300mm    | 68       | 80mm   | 13mm      |

## **KNOT**

| Knot Wheel with Nut |          |          |                 |           |
|---------------------|----------|----------|-----------------|-----------|
| Article             | Diameter | Knot PCS | Arbor           | Thickness |
| KW-125-M14          | 125mm    | 17       | M14             | 10mm      |
| KW-150-M14          | 150mm    | 22       | M14             | 13mm      |
| KW-178-M14          | 178mm    | 51       | M14-5/8<br>inch | 13mm      |

#### **KNOT**

0,30mm

0,30mm

0,50mm