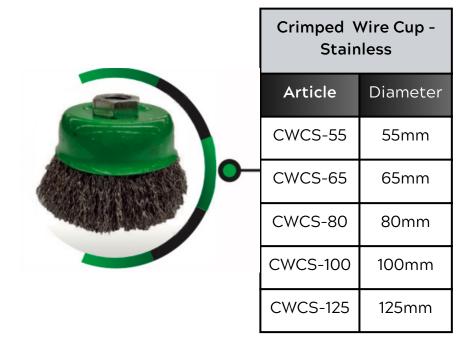

# WIRE WHEELS & BRUSHES

2024



**PGA INDUSTRIAL PRODUCTS** 



# **ABOUT US**





PGA INDUSTRY, WITH ITS 20
YEARS OF EXPERIENCE IN THE
ABRASIVES SECTOR, BRINGS
USERS TOGETHER WITH
SPECIALLY SELECTED
PRODUCT GROUPS FOR
DIFFERENT SECTORS.

RAISING THE INDUSTRY
STANDARDS IN TIMELY
DELIVERY WITH ITS HIGH
QUALITY SUPPLY CHAIN
MANAGEMENT SYSTEM, PGA
IS PLEASED TO OFFER ITS
CUSTOMERS THE BEST
PRICE/PERFORMANCE
PRODUCTS.

WITH ITS TECHNICAL FIELD SERVICE, PGA OFFERS ITS CUSTOMERS THE HIGH QUALITY OF SERVICE REQUIRED BY THE MANUFACTURING INDUSTRY, PROVIDING THEM WITH CUSTOMIZED SOLUTIONS ACCORDING TO THEIR APPLICATIONS AND NEEDS, ESPECIALLY FOR THE FOUNDRY, SHIPYARD AND AUTOMOTIVE SECTORS.

#### **PGA INDUSTRIAL PRODUCTS**



#### CRIMPED WIRE







#### CRIMPED WIRE





### CRIMPED WIRE



#### Crimped Wire Wheel -Stainless

| Article  | Diameter |  |  |
|----------|----------|--|--|
| CWWS-80  | 80mm     |  |  |
| CWWS-100 | 100mm    |  |  |
| CWWS-125 | 125mm    |  |  |
| CWWS-150 | 150mm    |  |  |
| CWWS-175 | 175mm    |  |  |
| CWWS-200 | 200mm    |  |  |
| CWWS-250 | 250mm    |  |  |
| CWWS-300 | 300mm    |  |  |



#### CRIMPED WIRE







#### CRIMPED WIRE





#### **KNOT**







## **KNOT**



| Knot Wheel |          |          |        |           |
|------------|----------|----------|--------|-----------|
| Article    | Diameter | Knot PCS | Arbor  | Thickness |
| KW-125     | 125mm    | 35       | 22.2mm | 6mm       |
| KW-178/30  | 178mm    | 30       | 22.2mm | 13mm      |
| KW-178/52  | 178mm    | 52       | 22.