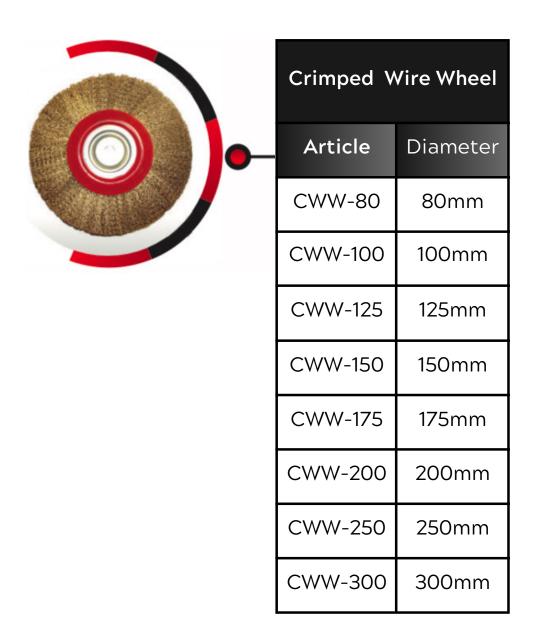

# WIRE WHEELS & BRUSHES

2024



**PGA INDUSTRIAL PRODUCTS** 



# **ABOUT US**





PGA INDUSTRY, WITH ITS 20
YEARS OF EXPERIENCE IN THE
ABRASIVES SECTOR, BRINGS
USERS TOGETHER WITH
SPECIALLY SELECTED
PRODUCT GROUPS FOR
DIFFERENT SECTORS.

RAISING THE INDUSTRY
STANDARDS IN TIMELY
DELIVERY WITH ITS HIGH
QUALITY SUPPLY CHAIN
MANAGEMENT SYSTEM, PGA
IS PLEASED TO OFFER ITS
CUSTOMERS THE BEST
PRICE/PERFORMANCE
PRODUCTS.

WITH ITS TECHNICAL FIELD SERVICE, PGA OFFERS ITS CUSTOMERS THE HIGH QUALITY OF SERVICE REQUIRED BY THE MANUFACTURING INDUSTRY, PROVIDING THEM WITH CUSTOMIZED SOLUTIONS ACCORDING TO THEIR APPLICATIONS AND NEEDS, ESPECIALLY FOR THE FOUNDRY, SHIPYARD AND AUTOMOTIVE SECTORS.

#### **PGA INDUSTRIAL PRODUCTS**



#### CRIMPED WIRE







#### CRIMPED WIRE





### CRIMPED WIRE



#### Crimped Wire Wheel -Stainless

| Article  | Diameter |  |  |
|----------|----------|--|--|
| CWWS-80  | 80mm     |  |  |
| CWWS-100 | 100mm    |  |  |
| CWWS-125 | 125mm    |  |  |
| CWWS-150 | 150mm    |  |  |
| CWWS-175 | 175mm    |  |  |
| CWWS-200 | 200mm    |  |  |
| CWWS-250 | 250mm    |  |  |
| CWWS-300 | 300mm    |  |  |



#### CRIMPED WIRE







#### CRIMPED WIRE





#### **KNOT**







## **KNOT**



| Knot Wheel |          |          |        |           |
|------------|----------|----------|--------|-----------|
| Article    | Diameter | Knot PCS | Arbor  | Thickness |
| KW-125     | 125mm    | 35       | 22.2mm | 6mm       |
| KW-178/30  | 178mm    | 30       | 22.2mm | 13mm      |
| KW-178/52  | 178mm    | 52       | 22.2mm | 6mm       |
| KW-