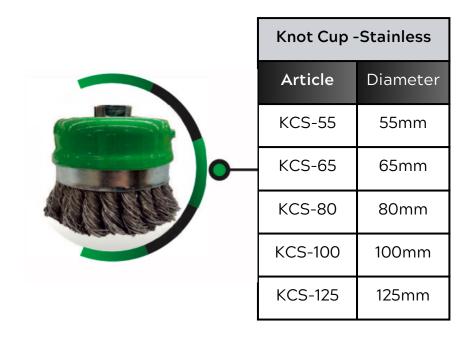

ORMANCE
PRODUCTS.

WITH ITS TECHNICAL FIELD SERVICE, PGA OFFERS ITS CUSTOMERS THE HIGH QUALITY OF SERVICE REQUIRED BY THE MANUFACTURING INDUSTRY, PROVIDING THEM WITH CUSTOMIZED SOLUTIONS ACCORDING TO THEIR APPLICATIONS AND NEEDS, ESPECIALLY FOR THE FOUNDRY, SHIPYARD AND AUTOMOTIVE SECTORS.

#### **PGA INDUSTRIAL PRODUCTS**



#### CRIMPED WIRE







#### CRIMPED WIRE





### CRIMPED WIRE



#### Crimped Wire Wheel -Stainless

| Article  | Diameter |  |  |
|----------|----------|--|--|
| CWWS-80  | 80mm     |  |  |
| CWWS-100 | 100mm    |  |  |
| CWWS-125 | 125mm    |  |  |
| CWWS-150 | 150mm    |  |  |
| CWWS-175 | 175mm    |  |  |
| CWWS-200 | 200mm    |  |  |
| CWWS-250 | 250mm    |  |  |
| CWWS-300 | 300mm    |  |  |



#### CRIMPED WIRE







#### CRIMPED WIRE





#### **KNOT**







## **KNOT**



| Knot Wheel |          |          |        |           |
|------------|----------|----------|--------|-----------|
| Article    | Diameter | Knot PCS | Arbor  | Thickness |
| KW-125     | 125mm    | 35       | 22.2mm | 6mm       |
| KW-178/30  | 178mm    | 30       | 22.2mm | 13mm      |
| KW-178/52  | 178mm    | 52       | 22.2mm | 6mm       |
| KW-200     | 200mm    | 32       | 26mm   | 13mm      |
| KW-250     | 250mm    | 51       | 80mm   | 13mm      |
| KW-300     | 300mm    | 68       | 80mm   | 13mm      |



## **KNOT**



| Knot Wheel with Nut |          |          |                 |           |
|---------------------|----------|----------|-----------------|-----------|
| Article             | Diameter | Knot PCS | Arbor           | Thickness |
| KW-125-M14