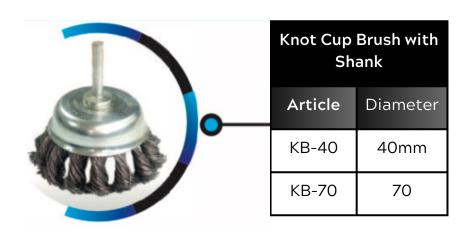

|
| KW-178/30  | 178mm    | 30       | 22.2mm | 13mm      |
| KW-178/52  | 178mm    | 52       | 22.2mm | 6mm       |
| KW-200     | 200mm    | 32       | 26mm   | 13mm      |
| KW-250     | 250mm    | 51       | 80mm   | 13mm      |
| KW-300     | 300mm    | 68       | 80mm   | 13mm      |



## **KNOT**



| Knot Wheel with Nut |          |          |                 |           |
|---------------------|----------|----------|-----------------|-----------|
| Article             | Diameter | Knot PCS | Arbor           | Thickness |
| KW-125-M14          | 125mm    | 17       | M14             | 10mm      |
| KW-150-M14          | 150mm    | 22       | M14             | 13mm      |
| KW-178-M14          | 178mm    | 51       | M14-5/8<br>inch | 13mm      |



#### **KNOT**



0,30mm



0,30mm



0,50mm