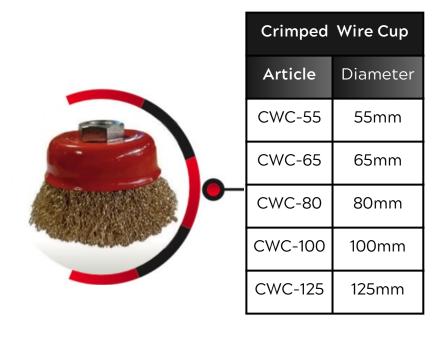

# WIRE WHEELS & BRUSHES

2024



**PGA INDUSTRIAL PRODUCTS** 



# **ABOUT US**





PGA INDUSTRY, WITH ITS 20
YEARS OF EXPERIENCE IN THE
ABRASIVES SECTOR, BRINGS
USERS TOGETHER WITH
SPECIALLY SELECTED
PRODUCT GROUPS FOR
DIFFERENT SECTORS.

RAISING THE INDUSTRY
STANDARDS IN TIMELY
DELIVERY WITH ITS HIGH
QUALITY SUPPLY CHAIN
MANAGEMENT SYSTEM, PGA
IS PLEASED TO OFFER ITS
CUSTOMERS THE BEST
PRICE/PERFORMANCE
PRODUCTS.

WITH ITS TECHNICAL FIELD SERVICE, PGA OFFERS ITS CUSTOMERS THE HIGH QUALITY OF SERVICE REQUIRED BY THE MANUFACTURING INDUSTRY, PROVIDING THEM WITH CUSTOMIZED SOLUTIONS ACCORDING TO THEIR APPLICATIONS AND NEEDS, ESPECIALLY FOR THE FOUNDRY, SHIPYARD AND AUTOMOTIVE SECTORS.

#### **PGA INDUSTRIAL PRODUCTS**



#### CRIMPED WIRE







#### CRIMPED WIRE





### CRIMPED WIRE



#### Crimped Wire Wheel -Stainless

| Article  | Diameter |  |  |
|----------|----------|--|--|
| CWWS-80  | 80mm     |  |  |
| CWWS-100 | 100mm    |  |  |
| CWWS-125 | 125mm    |  |  |
| CWWS-150 | 150mm    |  |  |
| CWWS-175 | 175mm    |  |  |
| CWWS-200 | 200mm    |  |  |
| CWWS-250 | 250mm    |  |  |
| CWWS-300 | 300mm    |  |  |



#### CRIMPED WIRE







#### CRIMPED WIRE





#### **KNOT**







## **KNOT**



| Knot Wheel |          |          |        |           |
|------------|----------|----------|--------|-----------|
| Article    | Diameter | Knot PCS | Arbor  | Thickness |
| KW-125     | 125mm    | 35       | 22.2mm | 6mm       |
| KW-178/30  | 178mm    | 30       | 22.2mm | 13mm      |
| KW-178/52  | 178mm    | 52       | 2