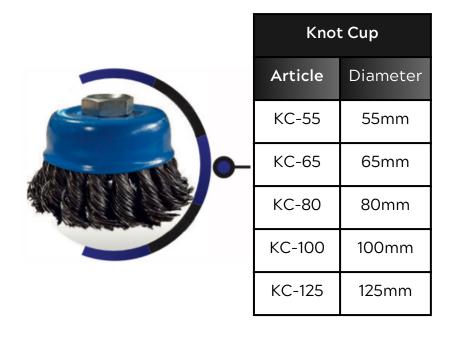

RFORMANCE
PRODUCTS.

WITH ITS TECHNICAL FIELD SERVICE, PGA OFFERS ITS CUSTOMERS THE HIGH QUALITY OF SERVICE REQUIRED BY THE MANUFACTURING INDUSTRY, PROVIDING THEM WITH CUSTOMIZED SOLUTIONS ACCORDING TO THEIR APPLICATIONS AND NEEDS, ESPECIALLY FOR THE FOUNDRY, SHIPYARD AND AUTOMOTIVE SECTORS.

#### **PGA INDUSTRIAL PRODUCTS**



#### CRIMPED WIRE







#### CRIMPED WIRE





### CRIMPED WIRE



#### Crimped Wire Wheel -Stainless

| Article  | Diameter |  |  |
|----------|----------|--|--|
| CWWS-80  | 80mm     |  |  |
| CWWS-100 | 100mm    |  |  |
| CWWS-125 | 125mm    |  |  |
| CWWS-150 | 150mm    |  |  |
| CWWS-175 | 175mm    |  |  |
| CWWS-200 | 200mm    |  |  |
| CWWS-250 | 250mm    |  |  |
| CWWS-300 | 300mm    |  |  |



#### CRIMPED WIRE







#### CRIMPED WIRE





#### **KNOT**







## **KNOT**



| Knot Wheel |          |          |        |           |
|------------|----------|----------|--------|-----------|
| Article    | Diameter | Knot PCS | Arbor  | Thickness |
| KW-125     | 125mm    | 35       | 22.2mm | 6mm       |
| KW-178/30  | 178mm    | 30       | 22.2mm | 13mm      |
| KW-178/52  | 178mm    | 52       | 22.2mm | 6mm       |
| KW-200     | 200mm    | 32       | 26mm   | 13mm      |
| KW-250     | 250mm    | 51       | 80mm   | 13mm      |
| KW-300     | 300mm    | 68       | 80mm   | 13mm      |



## **KNOT**



| Knot Wheel with Nut |          |          |                 |           |
|---------------------|----------|----------|-----------------|-----------|
| Article             | Diameter | Knot PCS | Arbor           | Thickness |
| KW-125-M1