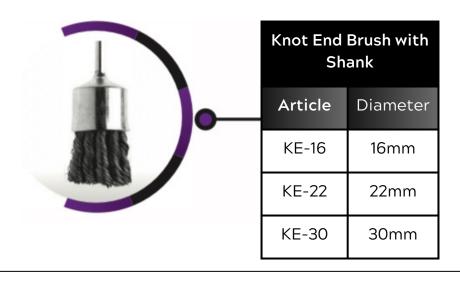

KW-178/30  | 178mm    | 30       | 22.2mm | 13mm      |
| KW-178/52  | 178mm    | 52       | 22.2mm | 6mm       |
| KW-200     | 200mm    | 32       | 26mm   | 13mm      |
| KW-250     | 250mm    | 51       | 80mm   | 13mm      |
| KW-300     | 300mm    | 68       | 80mm   | 13mm      |



## **KNOT**



| Knot Wheel with Nut |          |          |                 |           |
|---------------------|----------|----------|-----------------|-----------|
| Article             | Diameter | Knot PCS | Arbor           | Thickness |
| KW-125-M14          | 125mm    | 17       | M14             | 10mm      |
| KW-150-M14          | 150mm    | 22       | M14             | 13mm      |
| KW-178-M14          | 178mm    | 51       | M14-5/8<br>inch | 13mm      |



#### **KNOT**



0,30mm



0,30mm



0,50mm