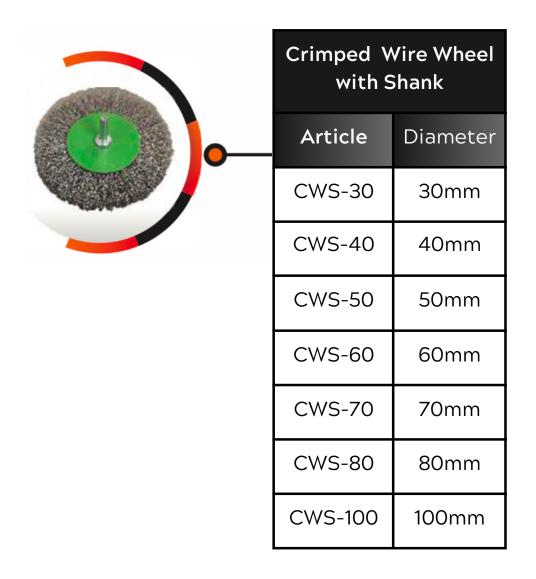

S THE BEST
PRICE/PERFORMANCE
PRODUCTS.

WITH ITS TECHNICAL FIELD SERVICE, PGA OFFERS ITS CUSTOMERS THE HIGH QUALITY OF SERVICE REQUIRED BY THE MANUFACTURING INDUSTRY, PROVIDING THEM WITH CUSTOMIZED SOLUTIONS ACCORDING TO THEIR APPLICATIONS AND NEEDS, ESPECIALLY FOR THE FOUNDRY, SHIPYARD AND AUTOMOTIVE SECTORS.

#### **PGA INDUSTRIAL PRODUCTS**



#### CRIMPED WIRE







#### CRIMPED WIRE





### CRIMPED WIRE



#### Crimped Wire Wheel -Stainless

| Article  | Diameter |  |  |
|----------|----------|--|--|
| CWWS-80  | 80mm     |  |  |
| CWWS-100 | 100mm    |  |  |
| CWWS-125 | 125mm    |  |  |
| CWWS-150 | 150mm    |  |  |
| CWWS-175 | 175mm    |  |  |
| CWWS-200 | 200mm    |  |  |
| CWWS-250 | 250mm    |  |  |
| CWWS-300 | 300mm    |  |  |



#### CRIMPED WIRE







#### CRIMPED WIRE





#### **KNOT**







## **KNOT**



| Knot Wheel |          |          |        |           |
|------------|----------|----------|--------|-----------|
| Article    | Diameter | Knot PCS | Arbor  | Thickness |
| KW-125     | 125mm    | 35       | 22.2mm | 6mm       |
| KW-178/30  | 178mm    | 30       | 22.2mm | 13mm      |
| KW-178/52  | 178mm    | 52       | 22.2mm | 6mm       |
| KW-200     | 200mm    | 32       | 26mm   | 13mm      |
| KW-250     | 250mm    | 51       | 80mm   | 13mm      |
| KW-300     | 300mm    | 68       | 80mm   | 13mm      |



## **KNOT**



| Knot Wheel with Nut |          |          |                 |           |
|---------------------|----------|----------|-----------------|-----------|
| Article             | Diameter | Knot PCS | Arbor           | Thic