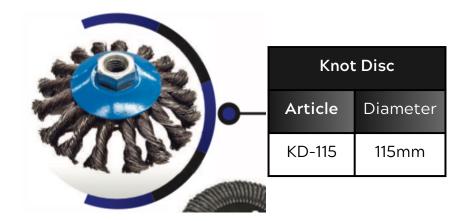

2mm | 6mm       |
| KW-178/30  | 178mm    | 30       | 22.2mm | 13mm      |
| KW-178/52  | 178mm    | 52       | 22.2mm | 6mm       |
| KW-200     | 200mm    | 32       | 26mm   | 13mm      |
| KW-250     | 250mm    | 51       | 80mm   | 13mm      |
| KW-300     | 300mm    | 68       | 80mm   | 13mm      |



## **KNOT**



| Knot Wheel with Nut |          |          |                 |           |
|---------------------|----------|----------|-----------------|-----------|
| Article             | Diameter | Knot PCS | Arbor           | Thickness |
| KW-125-M14          | 125mm    | 17       | M14             | 10mm      |
| KW-150-M14          | 150mm    | 22       | M14             | 13mm      |
| KW-178-M14          | 178mm    | 51       | M14-5/8<br>inch | 13mm      |



#### **KNOT**



0,30mm



0,30mm



0,50mm