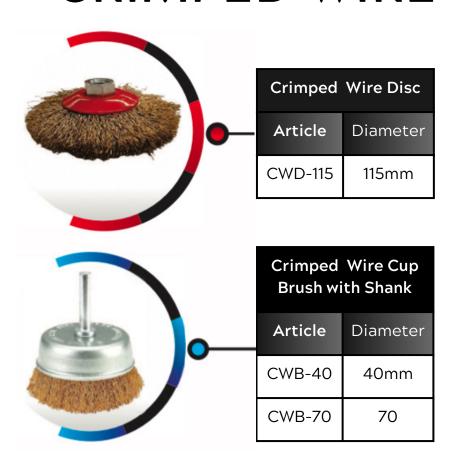

SED TO OFFER ITS
CUSTOMERS THE BEST
PRICE/PERFORMANCE
PRODUCTS.

WITH ITS TECHNICAL FIELD SERVICE, PGA OFFERS ITS CUSTOMERS THE HIGH QUALITY OF SERVICE REQUIRED BY THE MANUFACTURING INDUSTRY, PROVIDING THEM WITH CUSTOMIZED SOLUTIONS ACCORDING TO THEIR APPLICATIONS AND NEEDS, ESPECIALLY FOR THE FOUNDRY, SHIPYARD AND AUTOMOTIVE SECTORS.

#### **PGA INDUSTRIAL PRODUCTS**



#### CRIMPED WIRE







#### CRIMPED WIRE





### CRIMPED WIRE



#### Crimped Wire Wheel -Stainless

| Article  | Diameter |  |  |
|----------|----------|--|--|
| CWWS-80  | 80mm     |  |  |
| CWWS-100 | 100mm    |  |  |
| CWWS-125 | 125mm    |  |  |
| CWWS-150 | 150mm    |  |  |
| CWWS-175 | 175mm    |  |  |
| CWWS-200 | 200mm    |  |  |
| CWWS-250 | 250mm    |  |  |
| CWWS-300 | 300mm    |  |  |



#### CRIMPED WIRE







#### CRIMPED WIRE





#### **KNOT**







## **KNOT**



| Knot Wheel |          |          |        |           |
|------------|----------|----------|--------|-----------|
| Article    | Diameter | Knot PCS | Arbor  | Thickness |
| KW-125     | 125mm    | 35       | 22.2mm | 6mm       |
| KW-178/30  | 178mm    | 30       | 22.2mm | 13mm      |
| KW-178/52  | 178mm    | 52       | 22.2mm | 6mm       |
| KW-200     | 200mm    | 32       | 26mm   | 13mm      |
| KW-250     | 250mm    | 51       | 80mm   | 13mm      |
| KW-300     | 300mm    | 68       | 80mm   | 13mm      |



## **KNOT**



| Knot Wheel with Nut |          |          |                 |           |
|---------------------|----------|----------|-----------------|-----------|
| Article             | Diameter | Knot PCS